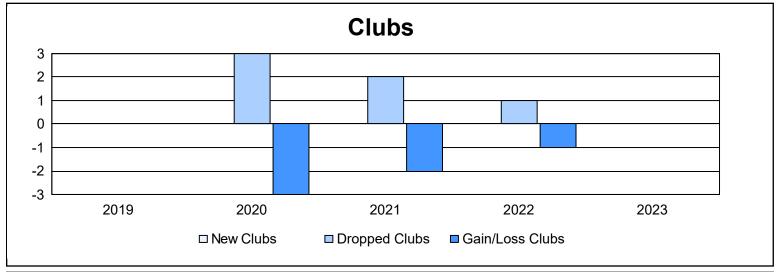

District 380 As of June 2023 Cumulative

| Year      | New<br>Clubs | Dropped<br>Clubs | Gain/<br>Loss<br>Clubs | New<br>Members | Charter<br>Members | Reinstate<br>Members | Transfer<br>Members | Total<br>Member<br>Added | Total<br>Members<br>Dropped | Gain/<br>Loss<br>Members |
|-----------|--------------|------------------|------------------------|----------------|--------------------|----------------------|---------------------|--------------------------|-----------------------------|--------------------------|
| 2018-2019 | 0            | 0                | 0                      | 192            | 70                 | 63                   | 52                  | 377                      | 919                         | -542                     |
| 2019-2020 | 0            | 3                | -3                     | 0              | 106                | 65                   | 63                  | 234                      | 694                         | -460                     |
| 2020-2021 | 0            | 2                | -2                     | 467            | 58                 | 29                   | 135                 | 689                      | 621                         | 68                       |
| 2021-2022 | 0            | 1                | -1                     | 369            | 59                 | 45                   | 17                  | 490                      | 483                         | 7                        |
| 2022-2023 | 0            | 0                | 0                      | 478            | 22                 | 38                   | 45                  | 583                      | 559                         | 24                       |
| Average   | 0            | 1                | -1                     | 301            | 63                 | 48                   | 62                  | 475                      | 655                         | -181                     |